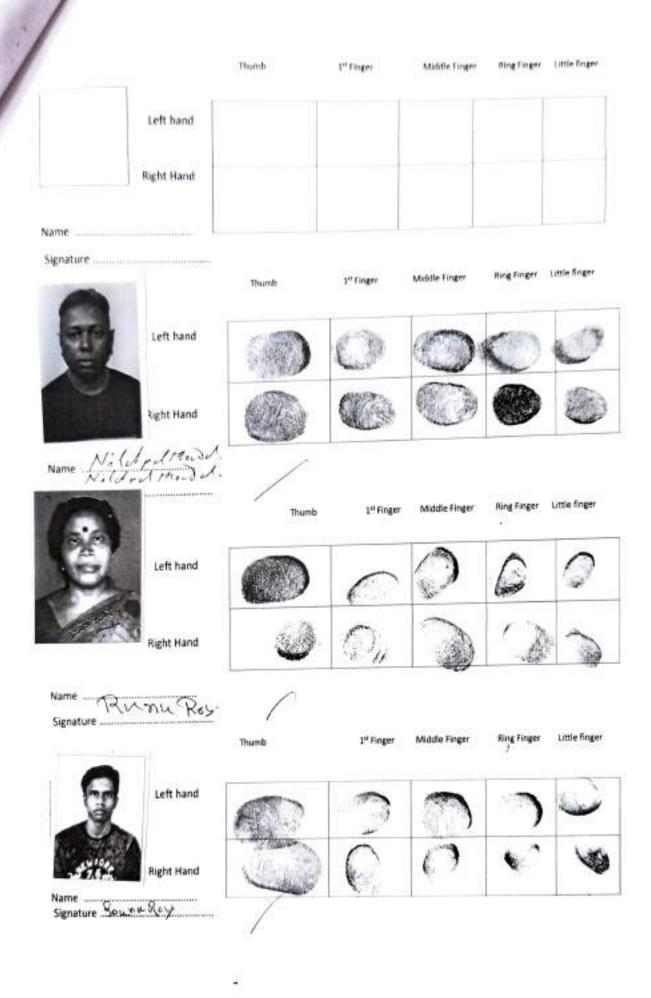

## Principal Details:

| Mr                       | PRESENCE OF THE PROPERTY OF TH |           |              |                                    |
|--------------------------|--------------------------------------------------------------------------------------------------------------------------------------------------------------------------------------------------------------------------------------------------------------------------------------------------------------------------------------------------------------------------------------------------------------------------------------------------------------------------------------------------------------------------------------------------------------------------------------------------------------------------------------------------------------------------------------------------------------------------------------------------------------------------------------------------------------------------------------------------------------------------------------------------------------------------------------------------------------------------------------------------------------------------------------------------------------------------------------------------------------------------------------------------------------------------------------------------------------------------------------------------------------------------------------------------------------------------------------------------------------------------------------------------------------------------------------------------------------------------------------------------------------------------------------------------------------------------------------------------------------------------------------------------------------------------------------------------------------------------------------------------------------------------------------------------------------------------------------------------------------------------------------------------------------------------------------------------------------------------------------------------------------------------------------------------------------------------------------------------------------------------------|-----------|--------------|------------------------------------|
| Ror<br>Exe<br>Exe<br>Adr | fe of Late Sudhir Kumar y couted by: Self, Date of coution: 02/05/2023 dmitted by: Self, Date of mission: 02/05/2023 ,Place office                                                                                                                                                                                                                                                                                                                                                                                                                                                                                                                                                                                                                                                                                                                                                                                                                                                                                                                                                                                                                                                                                                                                                                                                                                                                                                                                                                                                                                                                                                                                                                                                                                                                                                                                                                                                                                                                                                                                                                                             |           | Finger Print | Runu Ros                           |
| -                        |                                                                                                                                                                                                                                                                                                                                                                                                                                                                                                                                                                                                                                                                                                                                                                                                                                                                                                                                                                                                                                                                                                                                                                                                                                                                                                                                                                                                                                                                                                                                                                                                                                                                                                                                                                                                                                                                                                                                                                                                                                                                                                                                | 6265/2023 | 02/95/2923   | s:-Thakurpukur, District:-South24- |

| Name                                                                                                                                                           | Photo     | Finger Print       | Signature  |
|----------------------------------------------------------------------------------------------------------------------------------------------------------------|-----------|--------------------|------------|
| Mr SOURAV ROY Son of Late Sudhir Kumar Roy Executed by: Self, Date of Execution: 02/05/2023 . Admitted by: Self, Date of Admission: 02/05/2023 ,Place : Office | (a)       |                    | 3. was     |
|                                                                                                                                                                | #846/2023 | £111<br>#2/85/2623 | 82/95/2023 |

# Representative Details:

| Name                                                                                                                                                                                     | Photo             | Finger Print      | Signature                  |
|------------------------------------------------------------------------------------------------------------------------------------------------------------------------------------------|-------------------|-------------------|----------------------------|
| Mr NILOTPAL MONDAL (Presentant ) Son of Late Nityananda Mondal Date of Execution - 02/05/2023, Admitted by: Self, Date of Admission: 02/05/2023, Place of Admission of Execution: Office |                   |                   | NUMBER TO ME               |
|                                                                                                                                                                                          | May 2 2023 1:46FM | LTI<br>62/65/2623 | S:-Thakumukur Dietriet Co. |

## Identifier Details :

| Name                                                                                                                                                              | Photo      | Finger Print | Signature    |
|-------------------------------------------------------------------------------------------------------------------------------------------------------------------|------------|--------------|--------------|
| DHIMAN DEBNATH Son of Late D DEBNATH 26/25, P. B. ROAD, City:-, P.O:- PASCHIM PUTIARY, P.S:-Behala, District:-South 24-Parganas, West Bengal, India, PIN:- 700041 | 1          |              | Oc. 000 Dec. |
| dentifier Of Mrs RUNU ROY, Mr S                                                                                                                                   | 02/05/2023 | 02/05/2023   | 02/05/2023   |